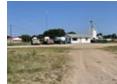

## **\$0**

This O'Neill business is located on the Burlington Northern Santa Fe Railroad in South O'Neill, NE. This facility has great potential for growth with a new business or offering fertilizer as the facility had in the past. Offered for immediate possession, O'Neill Fertilizer consists of a total of 17.74+/acres, several buildings & storage facilities, and equipment. The 720 sq ft office building is located on the south side of the railroad tracks, whereas the 312 sq ft warehouse building...