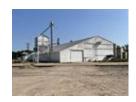

## **\$0**

This O'Neill business is located on the Burlington Northern Santa Fe Railroad in South O'Neill, NE. This facility has great potential for growth with a new business or offering fertilizer as the facility had in the past. Offered for immediate possession, O'Neill Fertilizer consists of a total of 17.74+/acres, several buildings & storage facilities, and equipment. The 720 sq ft office building is located on the south side of the railroad tracks, whereas the 312 sq ft warehouse building...